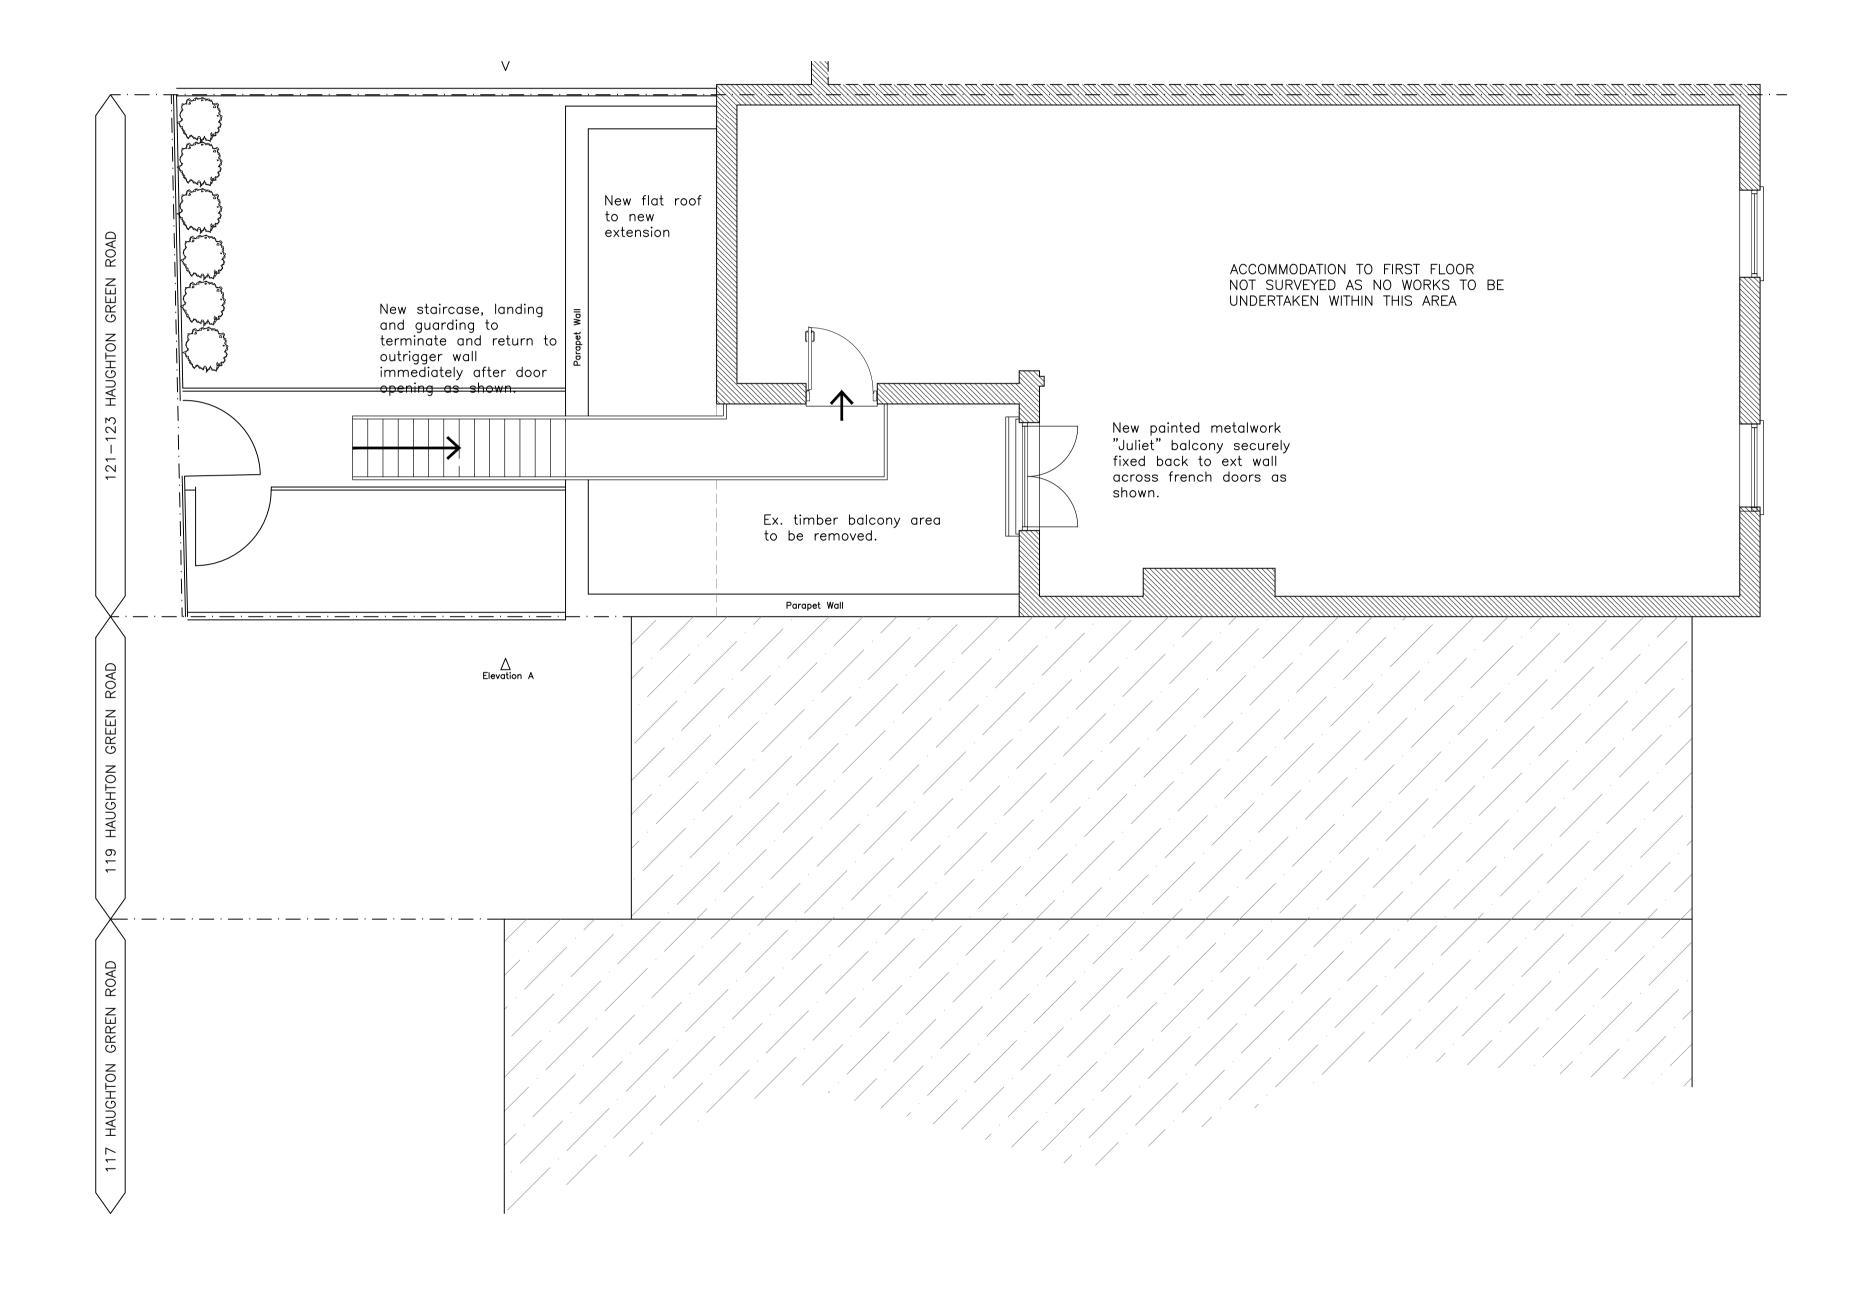

Proposed First Floor Plan

PLEASE NOTE: SCALE 1:50@A1 OR 1:100@A3

CLIENT
'The Green' Funeral Services
121-123 Haughton Green Road
Denton
M34 7PW

PROJECT TITLE
Single Storey Rear Extension
& Interior Alteration

**DRAWING TITLE**Proposed First Floor Plan

Drawn by: PB Checked by: AN 

Cheshire WA14 1RJ

T: +44 (0) 161 929 4842 W: www.aranproperty.co.uk

Job Ref. Drawing No. Revision 3692 201